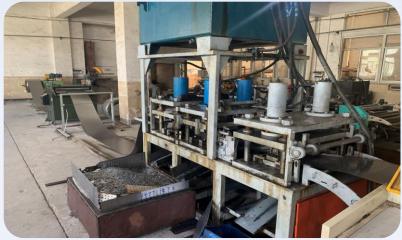

#### **Machinery - Metal**

**Tube Cutting** 

**Plate Cutting** 

**Automated Rolling machine** 

**Punching Machine** 

Laser Cutting

**CNC** Punching

#### **Machinery - Metal**

**Automated Plate Punching line** 

**Bending Machine** 

Mould Tooling Workshop

Mould Tooling Workshop

Automated welding machine

Welding Manipulator

#### **Machinery - Metal**