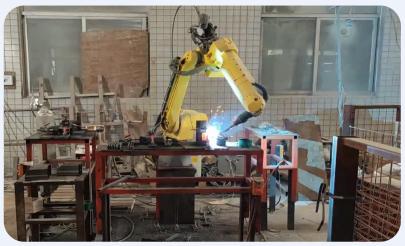

#### **Machinery - Metal**

**Automated Plate Punching line** 

**Bending Machine** 

Mould Tooling Workshop

Mould Tooling Workshop

Automated welding machine

Welding Manipulator