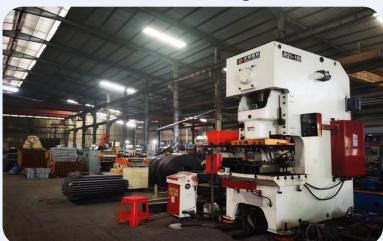

#### **Machinery - Metal**

**Tube Cutting** 

**Plate Cutting** 

**Automated Rolling machine** 

**Punching Machine** 

Laser Cutting

**CNC** Punching

#### **Machinery - Metal**

**Automated Plate Punching line** 

**Bending Machine** 

Mould Tooling Workshop

Mould Tooling Workshop

Automated welding machine

Welding Manipulator

#### **Machinery - Metal**