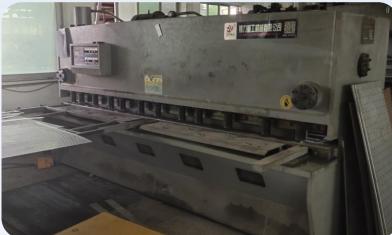

#### **Machinery - Metal**

**Tube Cutting** 

**Plate Cutting** 

**Automated Rolling machine** 

**Punching Machine** 

Laser Cutting

**CNC** Punching