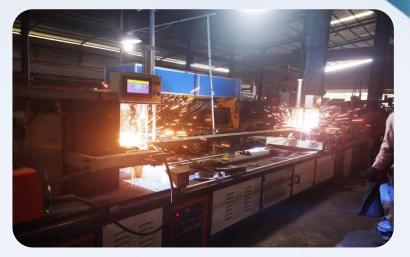

#### **Machinery - Metal**

**Tube Cutting** 

**Plate Cutting** 

**Automated Rolling machine** 

**Punching Machine** 

Laser Cutting

**CNC** Punching

#### **Machinery - Metal**

**Automated Plate Punching line** 

**Bending Machine** 

Mould Tooling Workshop

Mould Tooling Workshop

Automated welding machine

Welding Manipulator