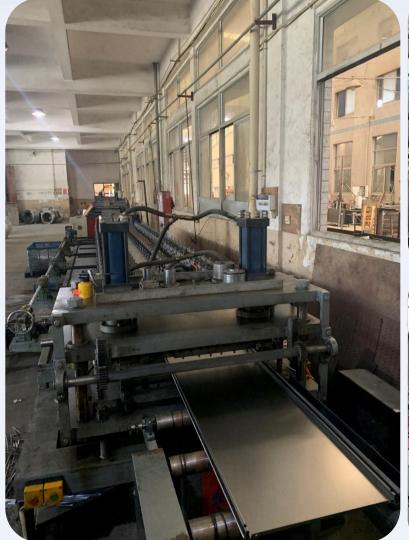

#### **Machinery - Metal**

**Tube Cutting** 

**Plate Cutting** 

**Automated Rolling machine** 

**Punching Machine** 

Laser Cutting

**CNC** Punching