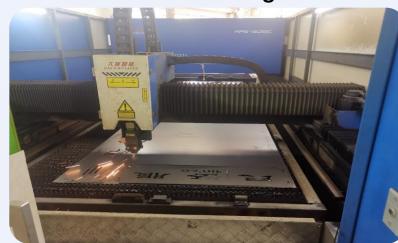

#### **Machinery - Metal**

**Tube Cutting** 

**Plate Cutting** 

**Automated Rolling machine** 

**Punching Machine** 

Laser Cutting

**CNC** Punching

#### **Machinery - Metal**

**Automated Plate Punching line** 

**Bending Machine** 

Mould Tooling Workshop

Mould Tooling Workshop

Automated welding machine

Welding Manipulator

#### **Machinery - Metal**