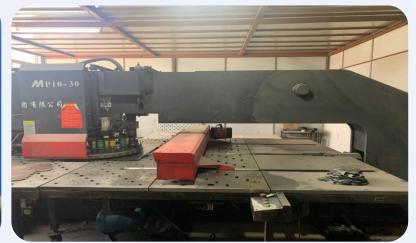

#### **Machinery - Metal**

**Tube Cutting** 

**Plate Cutting** 

**Automated Rolling machine** 

**Punching Machine** 

Laser Cutting

**CNC** Punching

#### **Machinery - Metal**

**Automated Plate Punching line** 

**Bending Machine** 

Mould Tooling Workshop

Mould Tooling Workshop

Automated welding machine

Welding Manipulator

#### **Machinery - Metal**