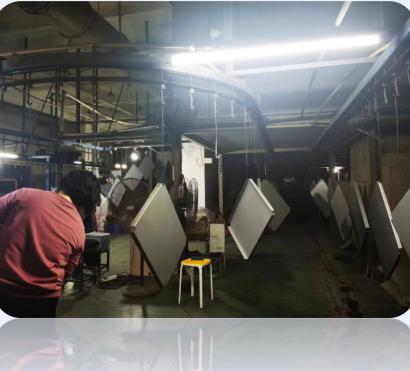

#### Machinery - Wood

**CNC Engraving** 

Edge Banding / laminated / Veneer

**Combining Area** 

**Priming Paint Room** 

**Packing Area** 