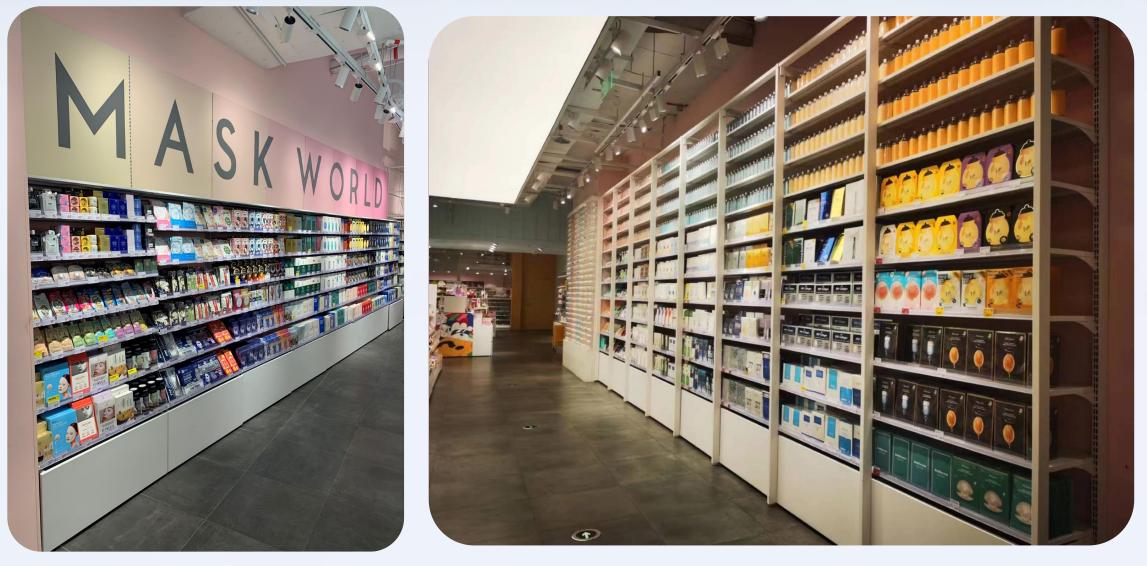

f validity: Mar 14,2025



#### ENVIRONMENTAL MANAGEMENT SYSTEM CERTIFICATE

Registration No. 064-22-E-0615-R0-S

This is to certify that Fujian Grace Import and Export Co., Ltd.

Unified social credit code: 913505007335060501

Registration Address: 8A Avenue 1 Qingmeng Industrial Park Quanzhou 162000 Produce Address: 218 Jitai Road, Licheng District, Quanzhou, Fujian Province, 362000

#### Which is in conformity with GB/T24001-2016 / ISO14001:2015

Scope of Certification

Metal shelf production and related administration activity

Issue date: Mar 15,2022

Term of validity: Mar 14,2025





#### **Exhibition Show**





























































































#### **Products – Mannequins**

# 

# 

#### **Products – Mannequins**























































Drive-in Rack







**Mezzanine Floors** 









**Selective Pallet Rack** 



**Rolling Racking** 



Mould Rack





**Platform Rack** 





**Cantilever Rack** 





Live Pallet Racking



Relative products like wire cage, pallets, etc

# THE END Thanks for your time!