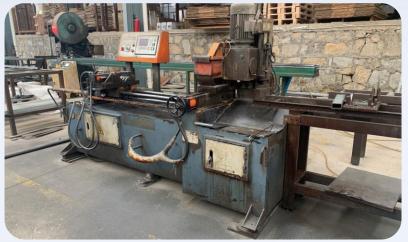

#### **Machinery - Metal**

**Tube Cutting** 

**Plate Cutting** 

**Automated Rolling machine** 

**Punching Machine** 

Laser Cutting

**CNC** Punching