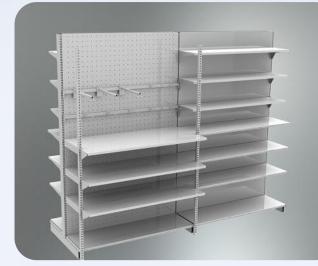

lidity: Mar 14,2025



#### ENVIRONMENTAL MANAGEMENT SYSTEM CERTIFICATE

Registration No. 064-22-E-0615-R0-S

This is to certify that Fujian Grace Import and Export Co., Ltd.

Unified social credit code: 913505007335060501

Registration Address: 8A Avenue 1 Qingmeng Industrial Park Quanzhou 162000 Produce Address: 218 Jitai Road, Licheng District, Quanzhou, Fujian Province, 362000

#### Which is in conformity with GB/T24001-2016 / ISO14001:2015

Scope of Certification

Metal shelf production and related administration activity

Issue date: Mar 15,2022

Term of validity: Mar 14,2025





#### **Exhibition Show**





























































































#### **Products – Mannequins**

# 

# 

#### **Products – Mannequins**























































Drive-in Rack







**Mezzanine Floors** 









**Selective Pallet Rack** 



**Rolling Racking** 



Mould Rack





**Platform Rack** 





**Cantilever Rack** 





Live Pallet Racking



Relative products like wire cage, pallets, etc

# THE END Thanks for your time!